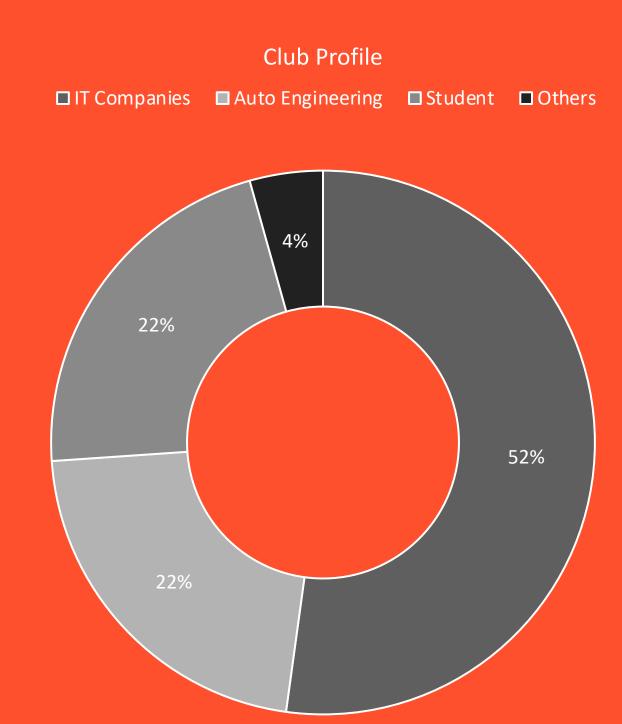

### **Our Members**

Currently we are 50+ members in BC Attaching Cricket Department, and we aspire to grow to a strong 100+ members professional cricket club by the end of 2024.

Our members are from India, Nepal, Pakistan, Afghanistan, UK and Germany.